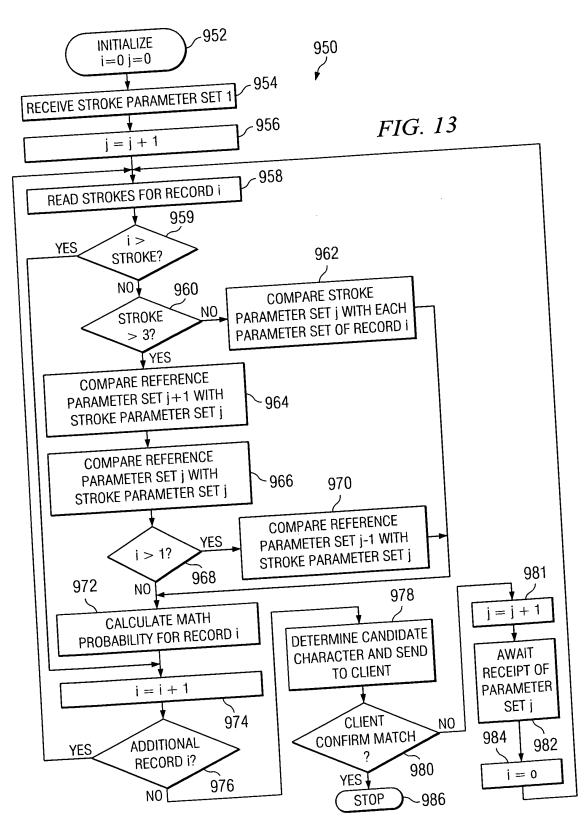

25 × 725 × 725 × 725 × 725 × 725 × 725 × 725 × 725 × 725 × 725 × 725 × 725 × 725 × 725 × 725 × 725 × 725 × 725 × 725 × 725 × 725 × 725 × 725 × 725 × 725 × 725 × 725 × 725 × 725 × 725 × 725 × 725 × 725 × |                                                         |           |           |           |           |                         |                                                                       |

FIG. 9

Chen et al. Method and Apparatus for Reducing Reference Character Dictionary Comparisons During Handwriting Recognition









Chen et al. Method and Apparatus for Reducing Reference Character Dictionary Comparisons During Handwriting Recognition



Chen et al.

.

Method and Apparatus for Reducing Reference Character Dictionary Comparisons During Handwriting Recognition

7/7